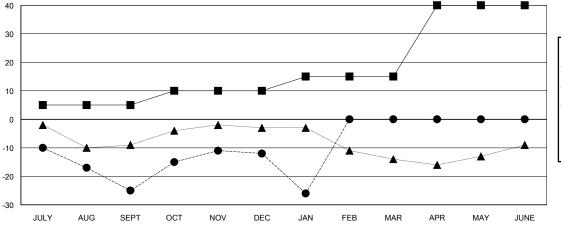

## GOALS AND ACTUAL NEW CLUBS CUMULATIVE

| -■- MEMBER GROWTH NET GOAL        |   |
|-----------------------------------|---|
| - ● - MEMBER GROWTH ACTUAL        |   |
| - ▲ - LAST YEAR MEMBERSHIP ACTUAL |   |
|                                   |   |
|                                   |   |
|                                   | _ |