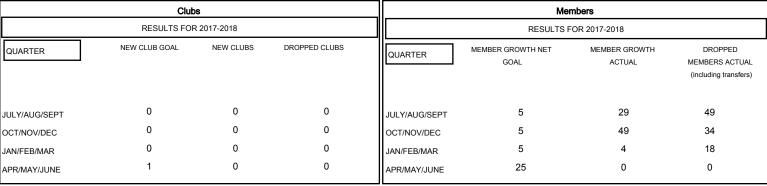

| DROPPED CLUBS: 0 |     |
|------------------|-----|
| DROPPED MEMBERS  |     |
| DECEASED         | 11  |
| CLUB CANCELLED   | 0   |
| OTHER            | 90  |
| TOTAL            | 101 |

| 29 CLUBS OF 49 ADDED 1 OR MORE | GE |
|--------------------------------|----|
| NEW MEMBERS                    | MA |
|                                | FE |
|                                | Wo |
|                                |    |